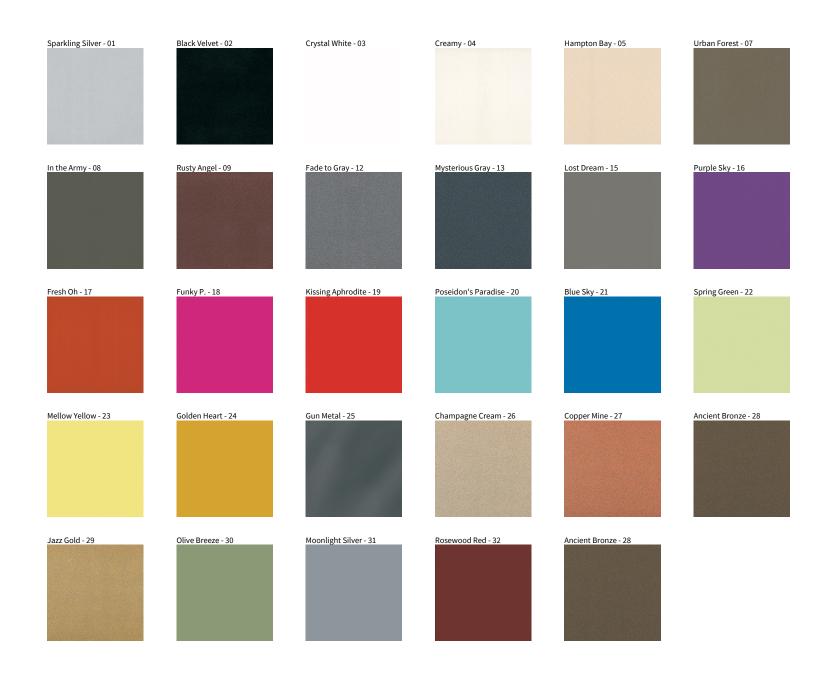

## **BIONIQ ROUND WALLWASH RECESSED**

COLOR FINISH CHART

| PROJECT  |  |  |
|----------|--|--|
| TYPE     |  |  |
| NOTES    |  |  |
| QUANTITY |  |  |
| DATE     |  |  |

**Digital:** Not all screens are calibrated the same, and therefore, colors will appear differently between screens. **Physical:** When texture is involved, there will be variations in color, character and tone within a product series and between product families.

**Gun Metal:** No Gun Metal finish is alike. It combines a mixture of transparent and black color particles which ensures a highly individual effect and no luminaire being identical. **Champagne Cream, Copper Mine, Ancient Bronze + Jazz Gold:** These finishes have slight fading from specific powder coating production. Each luminaire will slightly vary.